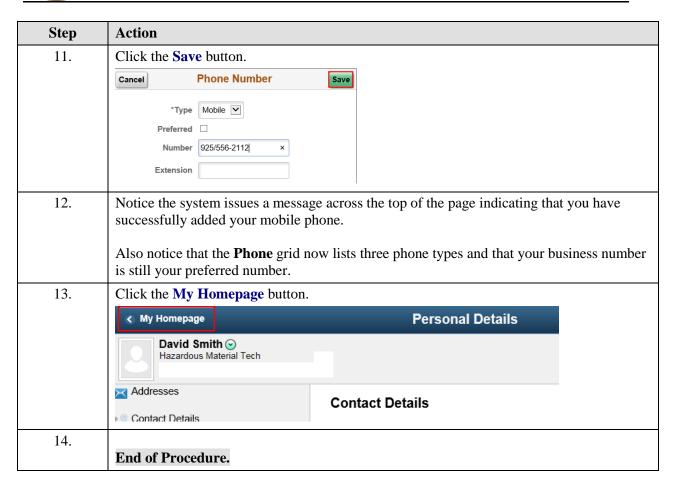

|
| 9.   | Click in the Number field.  *Type Mobile Preferred Number  Extension                                                                                                                                                                                                                                                                                                                 |
| 10.  | Enter the desired information into the <b>Number</b> field. Enter a valid value e.g. "925/556-2112".  *Type   Mobile   V   Preferred   D   Number   Extension                                                                                                                                                                                                                        |